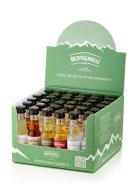

# Cof MINIS MIX - 36 ref miste (Mix% Vol.- 0.02 Lt) E

Special Box of 36 Minis Bottles (36 x2cl)

PACKAGE
Description: MINIS Pack |36 x 2cl|
Pieces: 36

### **PRODUCT**

Article Code: KS002CO01E

Article Description: Cof MINIS MIX - 36 ref miste (Mix%

Vol.- 0.02 Lt) E F.to/Cap: 0.02 lt Alchool: 999 % Vol. Case: Special Kit